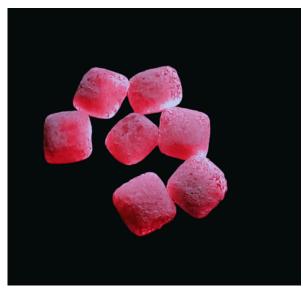

| Up to 60° C                        |
| Fix Carbone        | Min 85%                  | Min 85%                  | Min 85%                            | Min 85%                            |
| Ignition Content   | Max 10 minute            | Max 10 minute            | Max 10 minute                      | Max 10 minute                      |
| Glowing Time       | Min 2 hour               | Min 2 hour               | Min 2 hour                         | Min 2 hour                         |
| Volatile Matter    | Max 13 %                 | Max 13 %                 | Max 13%                            | Max 13 %                           |

## **PRODUCT**

# SPESIALIST SHISHA AND BARBEQUE CHARCOAL BRIQQUET

## **BARBEQUE (BBQ) BRIQQUET**



**HEXAGONAL** 





**PILLOW** 



## **BARBEQUE (BBQ ) BRIQUETTE**





| BBQ BRIQUETTE       | PREMIUM          | MEDIUM           | ECO           |
|---------------------|------------------|------------------|---------------|
| Material            | Mix Charcoal     | Mix Charcoal     | Mix Charcoal  |
| Ash Content         | 5% - 8%          | 8% -10%          | 10% up        |
| Moisture            | 8 %              | 8 %              | 8 %           |
| Calorific<br>Value  | 5.500% - 6.500%  | 5000% - 5.800 %  | 4.500% -5000% |
| Size                | 2,7cm 2,8cm 15cm | 2,7cm 2,8cm 15cm | 2,7 2,8 15cm  |
| Heat Content        | Up 60° C         | Up 60° C         | Up 60°C       |
| Fix Carbone         | 65%              | 65%              | 65%           |
| Ignition<br>Content | Max 10 minute    | Max 10 minute