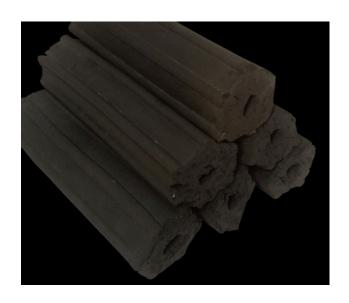

60° C              | Up to 60° C                        | Up to 60° C                        |
| Fix Carbone        | Min 85%                  | Min 85%                  | Min 85%                            | Min 85%                            |
| Ignition Content   | Max 10 minute            | Max 10 minute            | Max 10 minute                      | Max 10 minute                      |
| Glowing Time       | Min 2 hour               | Min 2 hour               | Min 2 hour                         | Min 2 hour                         |
| Volatile Matter    | Max 13 %                 | Max 13 %                 | Max 13%                            | Max 13 %                           |

## **PRODUCT**

# SPESIALIST SHISHA AND BARBEQUE CHARCOAL BRIQQUET

## **BARBEQUE (BBQ) BRIQQUET**



**HEXAGONAL** 





**PILLOW** 



## **BARBEQUE (BBQ ) BRIQUETTE**





| BBQ BRIQUETTE       | PREMIUM          | MEDIUM           | ECO           |
|---------------------|------------------|------------------|---------------|
| Material            | Mix Charcoal     | Mix Charcoal     | Mix Charcoal  |
| Ash Content         | 5% - 8%          | 8% -10%          | 10% up        |
| Moisture            | 8 %              | 8 %              | 8 %           |
| Calorific<br>Value  | 5.500% - 6.500%  | 5000% - 5.800 %  | 4.500% -5000% |
| Size                | 2,7cm 2,8cm 15cm | 2,7cm 2,8cm 15cm | 2,7 2,8 15cm  |
| Heat Content        | Up 60° C         | Up 60° C         | Up 60°C       |
| Fix Carbone         | 65%              | 65%              | 65%           |
| Ignition<br>Content |