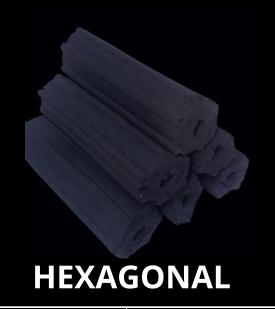

### SHISHA AND BACHOOR

**CUBE** 

**HEXAGONAL** 

**FINGER** 

## **BARBEQUE (BBQ) BRIQQUET**

**HEXAGONAL** 

**PILLOW** 