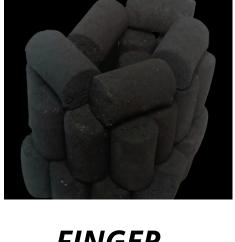

y



# OUR LICENCE



### COA & FA

Certificate Of Analys & Factory Audit



#### **NIB**

**EXPORT LICENCE** 



## MY BRAND



### **Hight Quality Charcoal Briquette**

Mojo Briquette is a company specializing in Shisha and Barbeque (BBQ) Charcoal Briquettes, where our products are made from pure quality coconut shells. Our experience and skills in producing Charcoal Briquettes for years have made our products one of the right choices in the global market to meet the needs of Charcoal Briquettes, where our Charcoal Briquettes products have been widely trusted by wholesalers abroad, especially in the Middle East, the American Continent and the European Continent.

## **PRODUCT**

**SPESIALIST SHISHA AND BARBEQUE CHARCOAL BRIQQUET** 

### SHISHA AND BACHOOR



**CUBE** 



**HEXAGONAL** 



**FINGER** 







## **SPESIFIKASI**

#### SHISHA BRIQUETTE & BAKHOOR







| Εl | Ν | G | R |
|----|---|---|---|
|    |   |   |   |

| SISHA<br>BRIQUETTE | PREMIUM A                | PREMIUM B                | MEDIUM A                           | MEDIUM B                           |
|--------------------|--------------------------|--------------------------|------------------------------------|------------------------------------|
| Material           | Pure coconut<br>Charcoal | Pure coconut<br>charcoal | Coconut charcoal<br>mix with other | Coconut charcoal<br>mix with other |
| Ash Content        | 1,8% - 2,5%              | 2,5% - 3 %               | 3% -6%                             | 4% - 7 %                           |
| Moisture           | 5%                       | 5%