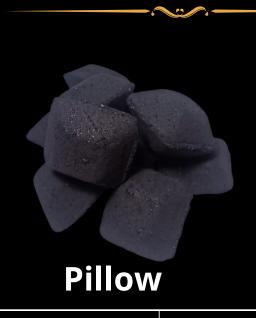

|
| Fix Carbone        | Min 85%                  | Min 85%                  | Min 85%                            | Min 85%                            |
| Ignition Content   | Max 10 minute            | Max 10 minute            | Max 10 minute                      | Max 10 minute                      |
| Glowing Time       | Min 2 hour               | Min 2 hour               | Min 2 hour                         | Min 2 hour                         |
| Volatile Matter    | Max 13 %                 | Max 13 %                 | Max 13%                            | Max 13 %                           |

## **PRODUCT**

# SPESIALIST SHISHA AND BARBEQUE CHARCOAL BRIQQUET

## **BARBEQUE (BBQ) BRIQQUET**



**HEXAGONAL** 





**PILLOW** 



## **BARBEQUE (BBQ ) BRIQUETTE**





| BBQ BRIQUETTE       | PREMIUM          | MEDIUM           | ECO           |
|---------------------|------------------|------------------|---------------|
| Material            | Mix Charcoal     | Mix Charcoal     | Mix Charcoal  |
| Ash Content         | 5% - 8%          | 8% -10%          | 10% up        |
| Moisture            | 8 %              | 8 %              | 8 %           |
| Calorific<br>Value  | 5.500% - 6.500%  | 5000% - 5.800 %  | 4.500% -5000% |
| Size                | 2,7cm 2,8cm 15cm | 2,7cm 2,8cm 15cm | 2,7 2,8 15cm  |
| Heat Content        | Up 60° C         | Up 60° C         | Up 60°C       |
| Fix Carbone         | 65%              | 65%              | 65%           |
| Ignition<br>Content | Max 10 minute    | Max 10 minute    | Max 10 minute |
| Glowing Time