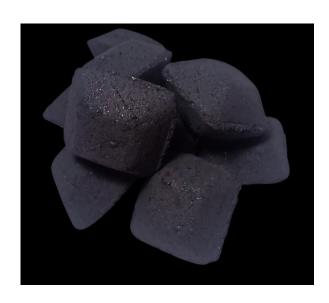

Up to 60° C                        | Up to 60° C                        |
| Fix Carbone        | Min 85%                  | Min 85%                  | Min 85%                            | Min 85%                            |
| Ignition Content   | Max 10 minute            | Max 10 minute            | Max 10 minute                      | Max 10 minute                      |
| Glowing Time       | Min 2 hour               | Min 2 hour               | Min 2 hour                         | Min 2 hour                         |
| Volatile Matter    | Max 13 %                 | Max 13 %                 | Max 13%                            | Max 13 %                           |

## **PRODUCT**

# SPESIALIST SHISHA AND BARBEQUE CHARCOAL BRIQQUET

## **BARBEQUE (BBQ) BRIQQUET**



**HEXAGONAL** 





**PILLOW** 



## **BARBEQUE (BBQ ) BRIQUETTE**





| BBQ BRIQUETTE       | PREMIUM          | MEDIUM           | ECO           |
|---------------------|------------------|------------------|---------------|
| Material            | Mix Charcoal     | Mix Charcoal     | Mix Charcoal  |
| Ash Content         | 5% - 8%          | 8% -10%          | 10% up        |
| Moisture            | 8 %              | 8 %              | 8 %           |
| Calorific<br>Value  | 5.500% - 6.500%  | 5000% - 5.800 %  | 4.500% -5000% |
| Size                | 2,7cm 2,8cm 15cm | 2,7cm 2,8cm 15cm | 2,7 2,8 15cm  |
| Heat Content        | Up 60° C         | Up 60° C         | Up 60°C       |
| Fix Carbone         | 65%              | 65%              | 65%           |
| Ignition<br>Content | Max 10 minute    |