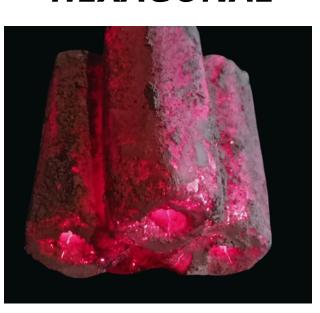

| Up to 60° C                        | Up to 60° C                        |
| Fix Carbone        | Min 85%                  | Min 85%                  | Min 85%                            | Min 85%                            |
| Ignition Content   | Max 10 minute            | Max 10 minute            | Max 10 minute                      | Max 10 minute                      |
| Glowing Time       | Min 2 hour               | Min 2 hour               | Min 2 hour                         | Min 2 hour                         |
| Volatile Matter    | Max 13 %                 | Max 13 %                 | Max 13%                            | Max 13 %                           |

## **PRODUCT**

# SPESIALIST SHISHA AND BARBEQUE CHARCOAL BRIQQUET

## **BARBEQUE (BBQ) BRIQQUET**



**HEXAGONAL** 





**PILLOW** 



## **BARBEQUE (BBQ ) BRIQUETTE**





| BBQ BRIQUETTE       | PREMIUM          | MEDIUM           | ECO           |
|---------------------|------------------|------------------|---------------|
| Material            | Mix Charcoal     | Mix Charcoal     | Mix Charcoal  |
| Ash Content         | 5% - 8%          | 8% -10%          | 10% up        |
| Moisture            | 8 %              | 8 %              | 8 %           |
| Calorific<br>Value  | 5.500% - 6.500%  | 5000% - 5.800 %  | 4.500% -5000% |
| Size                | 2,7cm 2,8cm 15cm | 2,7cm 2,8cm 15cm | 2,7 2,8 15cm  |
| Heat Content        | Up 60° C         | Up 60° C         | Up 60°C       |
| Fix Carbone         | 65%              | 65%              | 65%           |
| Ignition<br>Content | Max 10 minute